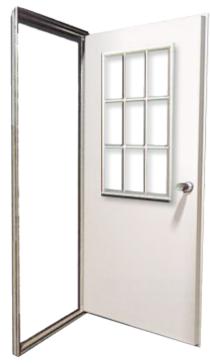

## Series 400

### Vinyl Steel Outswing Door

Elixir Door & Metals Company's Series 400 Vinyl Steel Manufactured Home doors are a step above the Series 200. The Series 400 doors are constructed from vinyl laminated galvanized steel.

### FEATURES & Hardware

- Vinyl Laminated Galvanized Steel
- Long Lasting
- 50% thicker than Series 200 Door
- More dent and scratch resistant
- Double Seal
  - Folded steel edge with weatherstripping
  - Protects against, air, light, and water
- Polyurethane Foam Core
  - Highly energy efficient
- Adjustable Striker Plates
- Swivel Bolts
  - Easy lock installation
- Dead Bolt Prepped
- Optional Dead Bolt
- Optional Knocker-Viewer
- Threshold
- Drip Cap
- Door Chain

## Vinyl Steel OutswingDoor